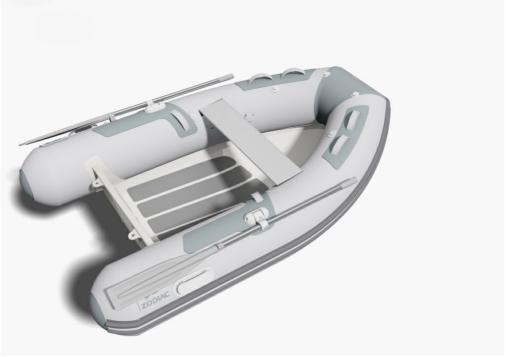

#### **ELEGANCE AND STRENGTH**

Built to last and generously spacious, a Cadet Rib will elegantly complete your boat. Equipped with large-diameter tubes, they're particularly stable and able to carry many goods and passengers while keeping them dry. Their polyester deep-V-hull allow them to easily lift off water and gain comfort in small waves. Available in two colors, in StronganTM or HypalonTM fabric, for intensive use in tropical zones.

### **Technical features**

| Weight nu                  | 33kg           | Max. people on board                 | 3           |
|----------------------------|----------------|--------------------------------------|-------------|
| Max. power                 | 6CV/HP         | Max. weight of engine                | 33kg        |
| Diameter of tube           | 0,41m          | Number of tube airtight compartments | 3           |
| Max payload                | 298kg          | Length overall/inside                | 2,43m/1,66m |
| Width overall/inside width | 1,67m/0,78m    | Short shaft                          |             |
| Dimensions emballage       | 2,10x1,05x0,55 |                                      |             |

# Standard equipment

Engine support plate

Lifting platform (2 rear and 1 front)

Full length keel guard

1 removable bench

Bench bag Cadet / Zodiac waterproof ba

2 rear pull rings

Deflecting rubbing strake