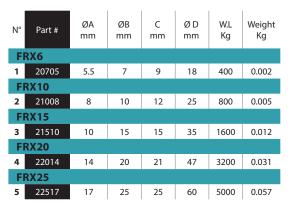

## + BENEFITS

- 5 sizes available
- Very strong
- Very light
- Various applications: mast-foot block, inhauler, barber-hauler and more.
- Suitable for all types of rope (Dyneema®, etc.)
- Materials: hard anodized aluminium for greater lifespan