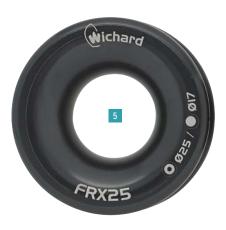

## Efficient and light

FRX Wichard thimbles are efficient, light and reliable. Very strong, they can be used for heavy loads and semi-static lines.

FRX thimbles are designed to make your lines run smoothly with minimum wear. They are hard anodized (50 microns) for a longer lifespan.

## + BENEFITS

- 5 sizes available
- Very strong
- Very light
- Various applications: mast-foot block, inhauler, barber-hauler and more.
- Suitable for all types of rope (Dyneema®, etc.)
- Materials: hard anodized aluminium for greater lifespan