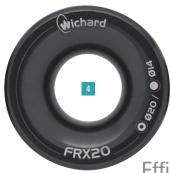

## Efficient and light

FRX Wichard thimbles are efficient, light and reliable. Very strong, they can be used for heavy loads and semi-static lines.

FRX thimbles are designed to make your lines run smoothly with minimum wear. They are hard anodized (50 microns) for a longer lifespan.

## + BENEFITS

- 5 sizes available
- Very strong
- Very light
- Various applications: mast-foot block, inhauler, barber-hauler and more.
- Suitable for all types of rope (Dyneema®, etc.)
- Materials: hard anodized aluminium for greater lifespan