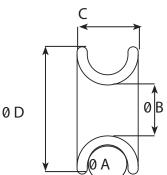

## + BENEFITS

- 5 sizes available
- Very strong
- Very light
- Various applications: mast-foot block, inhauler, barber-hauler and more.
- Suitable for all types of rope (Dyneema®, etc.)
- Materials: hard anodized aluminium for greater lifespan