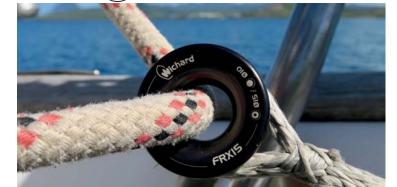

## Efficient and light

FRX Wichard thimbles are efficient, light and reliable. Very strong, they can be used for heavy loads and semi-static lines.

FRX thimbles are designed to make your lines run smoothly with minimum wear. They are hard anodized (50 microns) for a longer lifespan.

## + BENEFITS

- 5 sizes available
- Very strong
- Very light
- Various applications: mast-foot block, inhauler, barber-hauler and more.
- Suitable for all types of rope (Dyneema®, etc.)
- Materials: hard anodized aluminium for greater lifespan