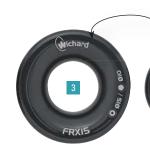

## Efficient and light

FRX Wichard thimbles are efficient, light and reliable. Very strong, they can be used for heavy loads and semi-static lines.

FRX thimbles are designed to make your lines run smoothly with minimum wear. They are hard anodized (50 microns) for a longer lifespan.

## + BENEFITS

- 5 sizes available
- Very strong
- Very light
- Various applications: mast-foot block, inhauler, barber-hauler and more.
- Suitable for all types of rope (Dyneema®, etc.)
- Materials: hard anodized aluminium for greater lifespan