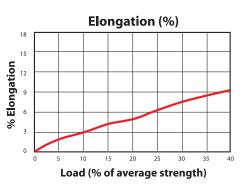

**XLE-PERFORMER SERIES** is our top of the line extra low elongation, 100% polyester double braid. XLE is made from the highest quality polyester yarns with marine finish on both core and cover. The balanced core to cover construction insures that XLE will remain easy to handle and splice while offering maximum abrasion resistance. Color fast cover yarns are solution dyed Firebrite 2000 polyester available in red, green, blue and black. This strong, low stretch double braid is ideal for all running rigging applications on performance cruisers and racing boats.