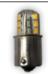

| Code        | 72164 | 72167      |
|-------------|-------|------------|
| Description | White | Tri-colour |
| Housing     | Black |            |

Classic LED 12 Bulb (BA15S) for All-around lights 12/24V