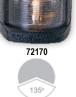

Code...72182

**CLASSIC LED 12** Port - Starboard - Stern - Masthead - Bicolor light

1350

Port - Starboard - Bicolor: 1nm Stern - Masthead: 2nm

- 12/24V DC & 2W

- Vertical mounted

- Waterproof, non corrosion, non magnetic