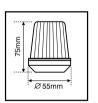

Dimensions are in mm

## **CLASSIC LED 12** All around lights 12/24V

All round lights are screw mounted on the mast as high as possible and are connected to the central or auxiliary circuit.

72164 360

- Deck mounted

- Waterproof, non corrosion, non magnetic