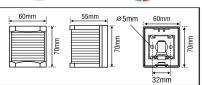

silicon 12-24V LED bulb to ensure maximum energy saving, protection against humidity and a long lifetime of 50.000 hours.

### Meet the requirements for:

- COLREG 72 - MSC 253(83)
- EN 14744:2005





For vessels up to 12m

## **CLASSIC LED 12** All around lights 12/24V

All round lights are screw mounted on the mast as high as possible and are connected to the central or auxiliary circuit.



72164 360





- Deck mounted

- Waterproof, non corrosion, non magnetic

| Code        | 72164 | 72167      |
|-------------|-------|------------|
| Description | White | Tri-colour |
| Housing     | Black |            |





Classic LED 12 Bulb (BA15S) for All-around lights 12/24V

Code...72182

**CLASSIC LED 12** Port - Starboard - Stern - Masthead - Bicolor light











1350



















Port - Starboard - Bicolor: 1nm Stern - Masthead: 2nm

- 12/24V DC & 2W

- Vertical mounted

- Waterproof, non corrosion, non magnetic



Classic LED Kit 12 12/24V Code...72183