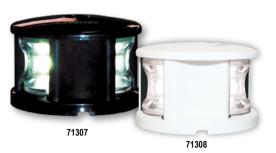

# For vessels up to 20m

| ( 3 | 860° |
|-----|------|
| /   |      |

| Code    | 71307 | 71308 |
|---------|-------|-------|
| Housing | Black | White |

## FOS LED 12 & 20 All-Round light 360°

- For vessels up to 20m
- Visible distance: 2 nm
- 12-24 V DC & 1,5W
- White LED light
- Deck Mounted
- Last for 50.000 hours
- Waterproof, non-corrosive, non-magnetic
- Included:
- 1. Screw DIN7981 / ISO 7049 M3.5x32mm
- 2. Wire length 0.6m
- 3. Double-side adhesive sticker that can be used as drilling drawing
- Weight: 95gr/pc