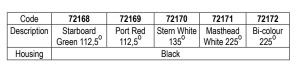

Code...72182

**CLASSIC LED 12** Port - Starboard - Stern - Masthead - Bicolor light

1350

Port - Starboard - Bicolor: 1nm Stern - Masthead: 2nm

- 12/24V DC & 2W

- Vertical mounted

- Waterproof, non corrosion, non magnetic