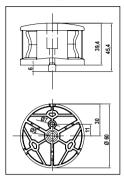

# FOSLED

# For vessels up to 20m







| ( 3 | 860° |
|-----|------|
| /   |      |

| Code    | 71307 | 71308 |
|---------|-------|-------|
| Housing | Black | White |

## FOS LED 12 & 20 All-Round light 360°

- For vessels up to 20m
- Visible distance: 2 nm
- 12-24 V DC & 1,5W
- White LED light
- Deck Mounted
- Last for 50.000 hours
- Waterproof, non-corrosive, non-magnetic
- Included:
- 1. Screw DIN7981 / ISO 7049 M3.5x32mm
- 2. Wire length 0.6m
- 3. Double-side adhesive sticker that can be used as drilling drawing
- Weight: 95gr/pc



Dimensions are in mm

# CIASSIC

The Classic LED series of navigation lights is designed for vessels up to 12m or 20m. Made of tough UV stabilized ABS polycarbonate compound with shatter-proof acrylic lens, stainless steel electrical contacts and nitrile water resistant seal to provide reliable long-life. All CLASSIC LED are supplied with encapsulated in silicon 12-24V LED bulb to ensure maximum energy saving, protection against humidity and a long lifetime of 50.000 hours.

### Meet the requirements for:

- COLREG 72 - MSC 253(83)
- EN 14744:2005





For vessels up to 12m

## **CLASSIC LED 12** All around lights 12/24V

All round lights are screw mounted on the mast as high as possible and are connected to the central or auxiliary circuit.



72164 360





- Deck mounted

- Waterproof